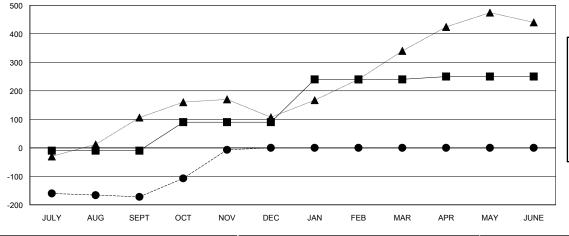

# GOALS AND ACTUAL MEMBERS CUMULATIVE

| -■- MEMBER GROWTH NET GOAL        |  |
|-----------------------------------|--|
| - ● - MEMBER GROWTH ACTUAL        |  |
| - ▲ - LAST YEAR MEMBERSHIP ACTUAL |  |
|                                   |  |
|                                   |  |
|                                   |  |