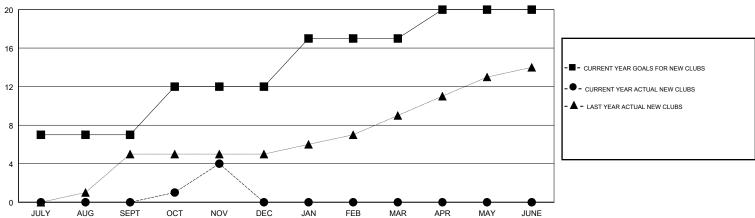

| 0             | JULY/AUG/SEPT         | -10                       | 50                      | 207                                                |
| OCT/NOV/DEC           | 5             | 4         | 1             | OCT/NOV/DEC           | 100                       | 192                     | 24                                                 |
| JAN/FEB/MAR           | 5             | 0         | 0             | JAN/FEB/MAR           | 150                       | 0                       | 0                                                  |
| APR/MAY/JUNE          | 3             | 0         | 0             | APR/MAY/JUNE          | 10                        | 0                       | 0                                                  |

# GOALS AND ACTUAL NEW CLUBS CUMULATIVE



# GOALS AND ACTUAL MEMBERS CUMULATIVE



| -■- MEMBER GROWTH NET GOAL        |  |
|-----------------------------------|--|
| - ● - MEMBER GROWTH ACTUAL        |  |
| - ▲ - LAST YEAR MEMBERSHIP ACTUAL |  |
|                                   |  |
|                                   |  |
|                                   |  |

| DROPPED CLUBS: 1 |     |
|------------------|-----|
| DROPPED MEMBERS  |     |
| DECEASED         | 7   |
| CLUB CANCELLED   | 0   |
| OTHER            | 224 |
| TOTAL            | 231 |

| 53 CLUBS OF 114 ADDED 1 OR MORE | GENDER DIS     | GENDER DISTRIBUTION |  |
|---------------------------------|----------------|---------------------|--|
| NEW MEMBERS                     | MALE           | 2,41                |  |
|                                 | FEMALE